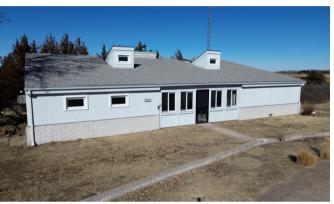

## **Acreage For Sale**

73424 323 Avenue • Champion, NE 69023

## **Property Features**

- Secluded property on 40 acres
- 2 Bed/2 Bath with 2,144 Sq. Ft.
- 25' x 48' Utility Building
- All new Bristol windows
- Updated laminate flooring on the main floor
- Updated carpet on the lower level
- New onyx walk-in shower
- New paint throughout the house
- The manufactured house has been removed from this property
- Grazing potential for horses, goats, sheep, and other animals
- Mature trees and shrubs provide privacy
- Mowed trail offers access to the lower meadow