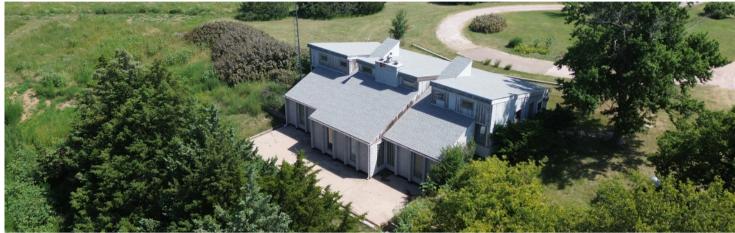

## **Property Features**

- Secluded property on 40 acres
- 2 Bed/2 Bath with 2,144 Sq. Ft.
- 25' x 48' Utility Building
- All new Bristol windows
- Updated laminate flooring on the main floor
- Updated carpet on the lower level
- New onyx walk-in shower
- New paint throughout the house
- The manufactured house has been removed from this property
- Grazing potential for horses, goats, sheep, and other animals
- Mature trees and shrubs provide privacy
- Mowed trail offers access to the lower meadow