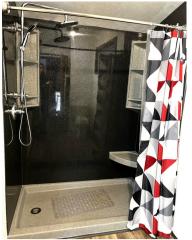

## **Property Features**

- Secluded property on 40 acres
- 2 Bed/2 Bath with 2,144 Sq. Ft.
- 25' x 48' Utility Building
- All new Bristol windows
- Updated laminate flooring on the main floor
- Updated carpet on the lower level
- New onyx walk-in shower
- New paint throughout the house
- The manufactured house has been removed from this property
- Grazing potential for horses, goats, sheep, and other animals
- Mature trees and shrubs provide privacy
- Mowed trail offers access to the lower meadow