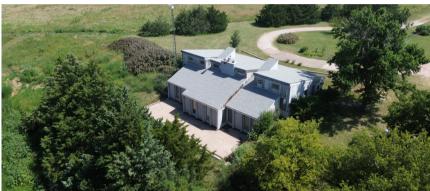

## **Property Features**

- Secluded property on 40 acres
- 2 Bed/2 Bath with 2,144 Sq. Ft.
- 25' x 48' Utility Building
- All new Bristol windows
- Updated laminate flooring on the main floor
- Updated carpet on the lower level
- New onyx walk-in shower
- New paint throughout the house
- The manufactured house has been removed from this property
- Grazing potential for horses, goats, sheep, and other animals
- Mature trees and shrubs provide privacy
- Mowed trail offers access to the lower meadow

www.AgProRealestate.com

Located 3.5 Miles West of Champion in the Champion Valley
Legal Description: NE1/4SE1/4 Sec 23-T6N-R40W; Chase County
2022 Taxes: \$1,158.66

Derek Russell
Broker/Owner
Office: 308-414-6810
Cell: 308-414-1944
www.AgProRealestate.com