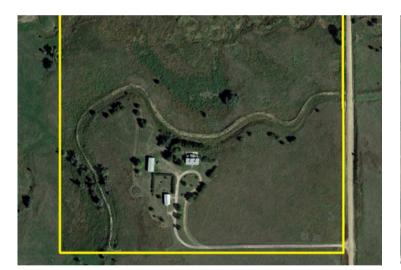

## **Property Features**

- Secluded property on 40 acres
- 2 Bed/2 Bath with 2,144 Sq. Ft.
- 25' x 48' Utility Building
- All new Bristol windows
- Updated laminate flooring on the main floor
- Updated carpet on the lower level
- New onyx walk-in shower
- New paint throughout the house
- The manufactured house has been removed from this property
- Grazing potential for horses, goats, sheep, and other animals
- Mature trees and shrubs provide privacy
- Mowed trail offers access to the lower meadow

www.AgProRealestate.com

Located 3.5 Miles West of Champion in the Champion Valley
Legal Description: NE1/4SE1/4 Sec 23-T6N-R40W; Chase County
2022 Taxes: \$1,158.66

Derek Russell
Broker/Owner
Office: 308-414-6810
Cell: 308-414-1944
www.AgProRealestate.com