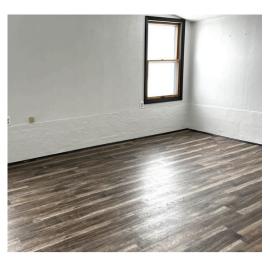

## **Property Features**

- Secluded property on 40 acres
- 2 Bed/2 Bath with 2,144 Sq. Ft.
- 25' x 48' Utility Building
- All new Bristol windows
- Updated laminate flooring on the main floor
- Updated carpet on the lower level
- New onyx walk-in shower
- New paint throughout the house
- The manufactured house has been removed from this property
- Grazing potential for horses, goats, sheep, and other animals
- Mature trees and shrubs provide privacy
- Mowed trail offers access to the lower meadow