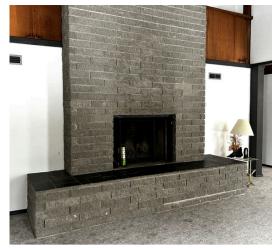

## **Property Features**

- Secluded property on 40 acres
- 2 Bed/2 Bath with 2,144 Sq. Ft.
- 25' x 48' Utility Building
- All new Bristol windows
- Updated laminate flooring on the main floor
- Updated carpet on the lower level
- New onyx walk-in shower
- New paint throughout the house
- The manufactured house has been removed from this property
- Grazing potential for horses, goats, sheep, and other animals
- Mature trees and shrubs provide privacy
- Mowed trail offers access to the lower meadow