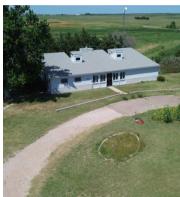

## **Property Features**

- Secluded property on 40 acres
- 2 Bed/2 Bath with 2,144 Sq. Ft.
- 25' x 48' Utility Building
- All new Bristol windows to be installed before closing
- Updated laminate flooring on the main floor
- Updated carpet on the lower level
- New onyx walk-in shower
- New paint throughout the house
- The manufactured house has been removed from this property
- Grazing potential for horses, goats, sheep, and other animals
- Mature trees and shrubs provide privacy
- Mowed trail offers access to the lower meadow