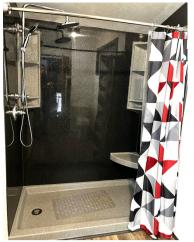

## **Property Features**

- Secluded property on 40 acres
- 2 Bed/2 Bath with 2,144 Sq. Ft.
- 25' x 48' Utility Building
- All new Bristol windows to be installed before closing
- Updated laminate flooring on the main floor
- Updated carpet on the lower level
- New onyx walk-in shower
- New paint throughout the house
- The manufactured house has been removed from this property
- Grazing potential for horses, goats, sheep, and other animals
- Mature trees and shrubs provide privacy
- Mowed trail offers access to the lower meadow