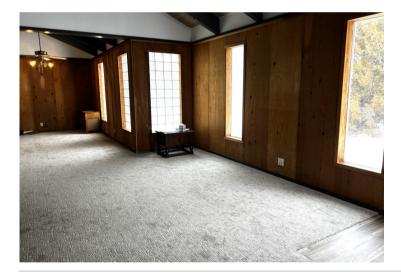

## **Property Features**

- Secluded property on 40 acres
- 2 Bed/2 Bath with 2,144 Sq. Ft.
- 25' x 48' Utility Building
- All new Bristol windows to be installed before closing
- Updated laminate flooring on the main floor
- Updated carpet on the lower level
- New onyx walk-in shower
- New paint throughout the house
- The manufactured house has been removed from this property
- Grazing potential for horses, goats, sheep, and other animals
- Mature trees and shrubs provide privacy
- Mowed trail offers access to the lower meadow