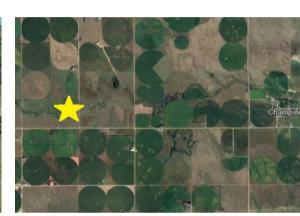

## 73424 323 Avenue • Champion, NE 69023

## www.AgProRealestate.com

Located 3.5 Miles West of Champion in the Champion Valley
 Legal Description: NE1/4SE1/4 Sec 23-T6N-R40W; Chase County
 2022 Taxes: \$1,158.66

Derek Russell
Broker/Owner
Office: 308-414-6810
Cell: 308-414-1944
www.AgProRealestate.com