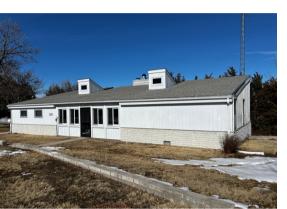

## **Property Features**

- Secluded property on 40 acres
- 2 Bed/2 Bath with 2,144 Sq. Ft.
- 25' x 48' Utility Building
- All new Bristol windows to be installed before closing
- Updated laminate flooring on the main floor
- Updated carpet on the lower level
- New onyx walk-in shower
- New paint throughout the house
- The manufactured house has been removed from this property
- Grazing potential for horses, goats, sheep, and other animals
- Mature trees and shrubs provide privacy
- Mowed trail offers access to the lower meadow