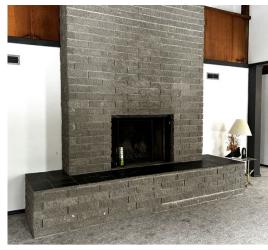

## **Property Features**

- Secluded property on 40 acres
- 2 Bed/2 Bath with 2,144 Sq. Ft.
- 25' x 48' Utility Building
- All new Bristol windows to be installed before closing
- Updated laminate flooring on the main floor
- Updated carpet on the lower level
- New onyx walk-in shower
- New paint throughout the house
- The manufactured house has been removed from this property
- Grazing potential for horses, goats, sheep, and other animals
- Mature trees and shrubs provide privacy
- Mowed trail offers access to the lower meadow