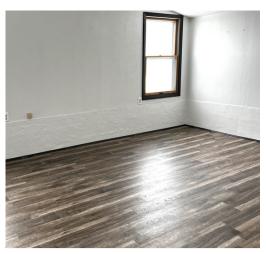

## **Property Features**

- Secluded property on 40 acres
- 2 Bed/2 Bath with 2,144 Sq. Ft.
- 25' x 48' Utility Building
- All new Bristol windows to be installed before closing
- Updated laminate flooring on the main floor
- Updated carpet on the lower level
- New onyx walk-in shower
- New paint throughout the house
- The manufactured house has been removed from this property
- Grazing potential for horses, goats, sheep, and other animals
- Mature trees and shrubs provide privacy
- Mowed trail offers access to the lower meadow