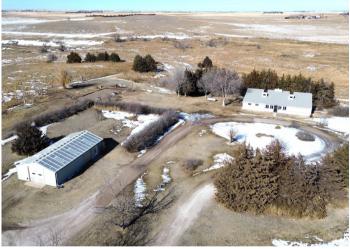

## 73424 323 Avenue • Champion, NE 69023

## **Property Features**

- Secluded property on 40 acres
- 2 Bed/2 Bath with 2,144 Sq. Ft.
- 25' x 48' Utility Building
- All new Bristol windows to be installed before closing
- Updated laminate flooring on the main floor
- Updated carpet on the lower level
- New onyx walk-in shower
- New paint throughout the house
- The manufactured house has been removed from this property
- Grazing potential for horses, goats, sheep, and other animals
- Mature trees and shrubs provide privacy
- Mowed trail offers access to the lower meadow