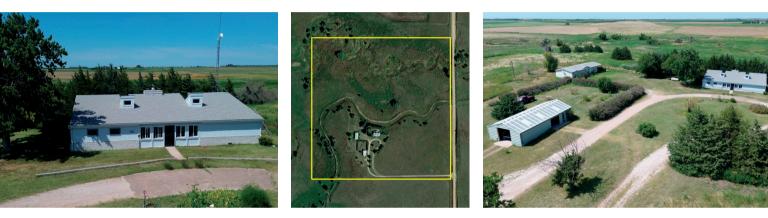

## **Property Features**

- Secluded Property on 40 Acres
- 2 Homes:
  - House #1: 2,144 Sq. Ft. 2 Bed/2 Bath Built in 1973
  - House #2: 1,404 Sq. Ft. 3 Bed/2 bath Built in 2000
- 25' x 48' Utility Building
- Property is 1/4 mile Off the Highway
- Diverse Wildlife Habitat (birds, deer, rabbits, turtles, and frogs)
- Grazing Potential for a Variety of Livestock
- Mature Trees and Shrubs Provide Privacy
- Mowed Trail Offers Access to the Lower Meadow