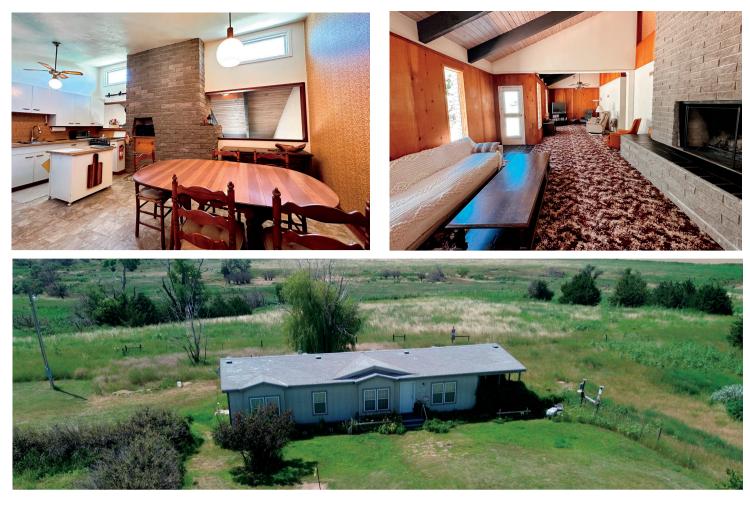

## **Property Features**

- Secluded Property on 40 Acres
- 2 Homes:
  - House #1: 2,144 Sq. Ft. 2 Bed/2 Bath Built in 1973
  - House #2: 1,404 Sq. Ft. 3 Bed/2 bath Built in 2000
- 25' x 48' Utility Building
- Property is 1/4 mile Off the Highway
- Diverse Wildlife Habitat (birds, deer, rabbits, turtles, and frogs)
- Grazing Potential for a Variety of Livestock
- Mature Trees and Shrubs Provide Privacy
- Mowed Trail Offers Access to the Lower Meadow