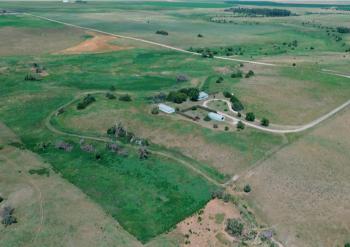

## **Property Features**

- Secluded Property on 40 Acres
- 2 Homes:
  - House #1: 2,144 Sq. Ft. 2 Bed/2 Bath Built in 1973
  - House #2: 1,404 Sq. Ft. 3 Bed/2 bath Built in 2000
- 25' x 48' Utility Building
- Property is 1/4 mile Off the Highway
- Diverse Wildlife Habitat (birds, deer, rabbits, turtles, and frogs)
- Grazing Potential for a Variety of Livestock
- Mature Trees and Shrubs Provide Privacy
- Mowed Trail Offers Access to the Lower Meadow